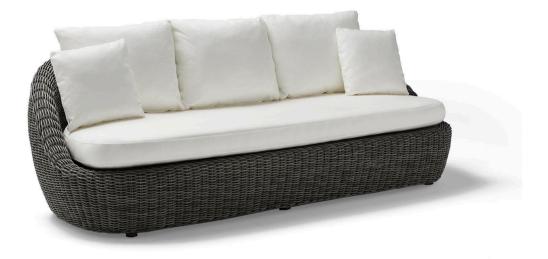

# HERITAGE

CURVED SOFA 3 REF.: 78749

### **Materials**

Structure of lacquered aluminium covered with synthetic fiber Shintotex ®.

# Dimensions

Length x width x height: 240 x 100 x 88 cm./ 94.5 x 39.4 x 34.6 in. Seat height: 44 cm./ 17.3 in. Weight: 66,6 Kg./ 146.8 lb. Volume: 2,45  $m^{3.}$ 

### Fininsh

Weaving : Round 6 mm  $\phi$ . Color:

Moss Brown

Ash Grey